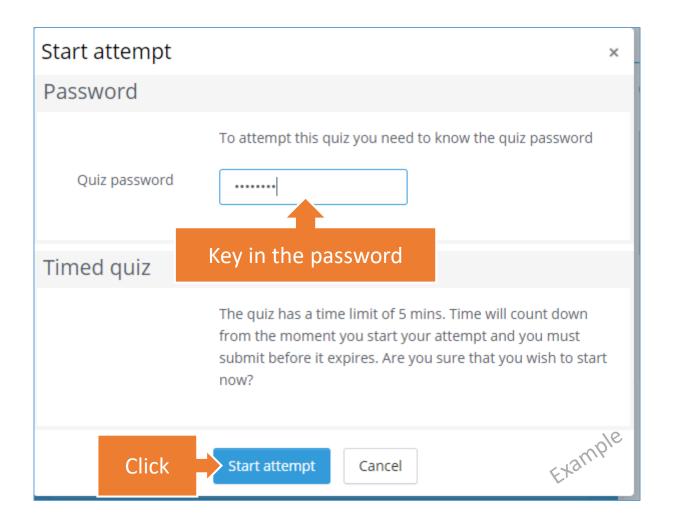

#### You have to get the password from the lecturer

Attempts allowed: 1

To attempt this quiz you need to know the quiz password

Time limit: 5 mins

Attempt quiz now

Click on Attempt quiz now