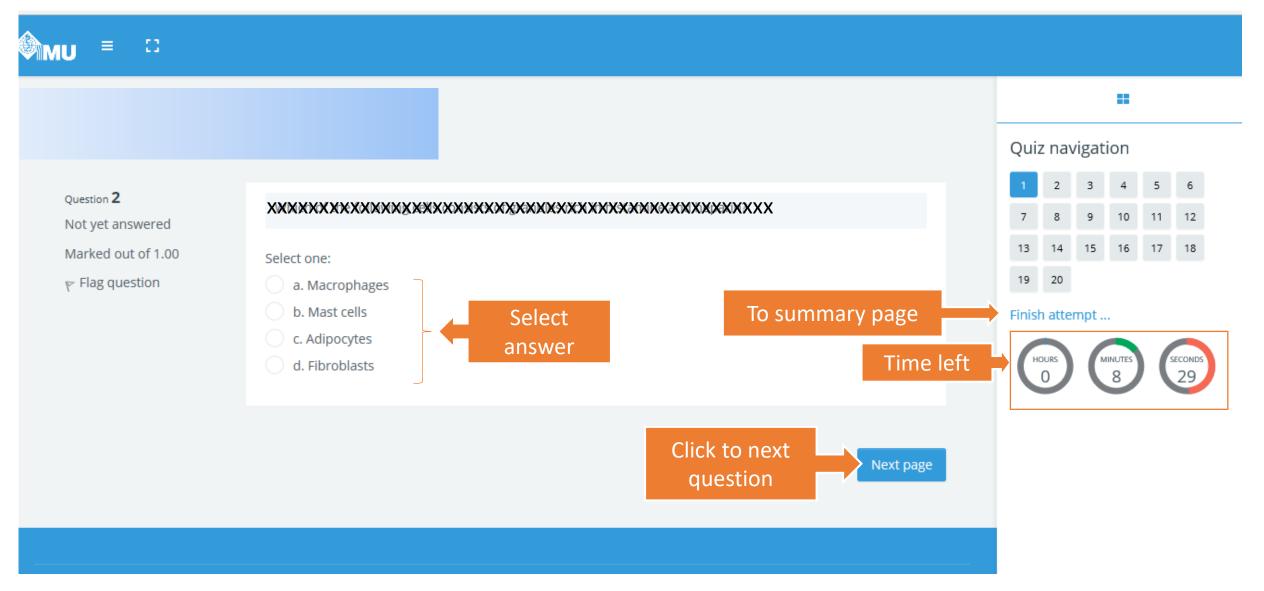

#### This block available on right side Quiz navigation Click number to go to that question Click to go to **Summary** Finish attempt ... of attempt before submit SECONDS HOURS Time left

Question 1

Not yet answered

Marked out of 1.00

Flag question

Click Flag question to put as temporary marker

The famous recreation of kite flying in Malaysia is famous on the east coast of peninsular Malaysia. This kite is known as

Free navigation: You are allowed to navigate to any questions. You will have previous and next page

**In sequence**: You have to answer the question before moved to the next page.

You are not allowed to go to previous question

If you are given grace period for the quiz, the page will switch to summary of attempt page.