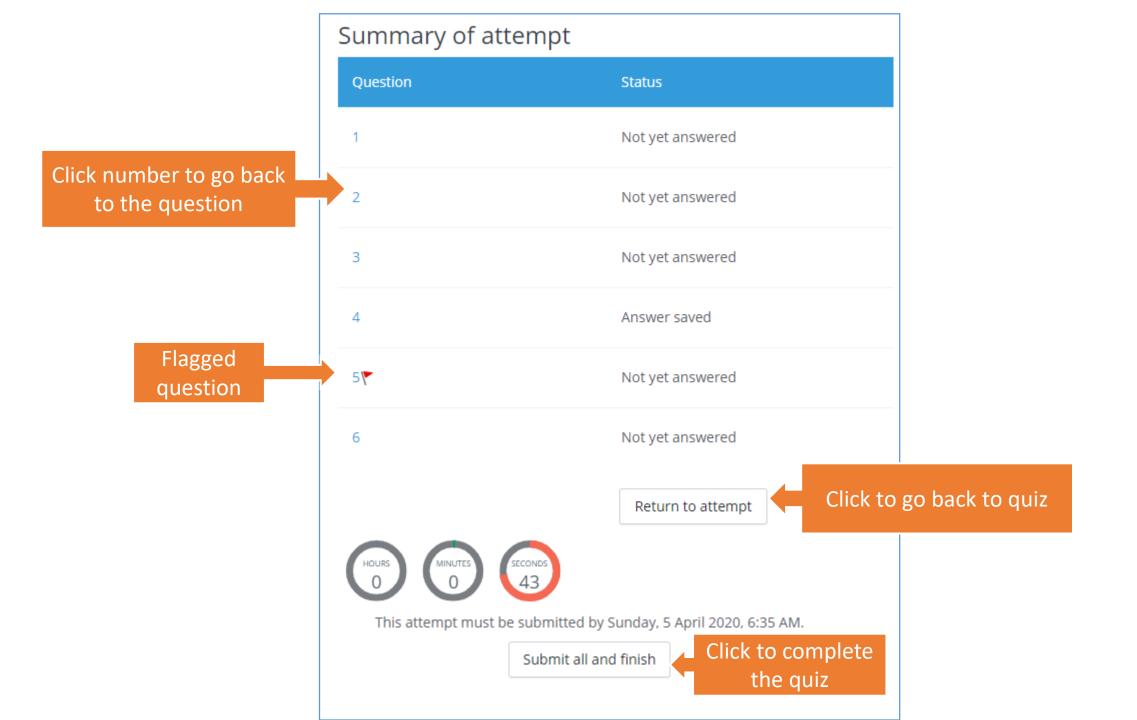

#### Summary of attempt

If you are failed to click by the time, your attempts is overdue and not completed.

1. I cannot access/login ELEARN portal.

ELEARN staff: Have you tried to login to your IMU email? If not, kindly inform ITS department (<a href="mailto:helpdesk@imu.edu.my">helpdesk@imu.edu.my</a>) to unlock/reset your password.