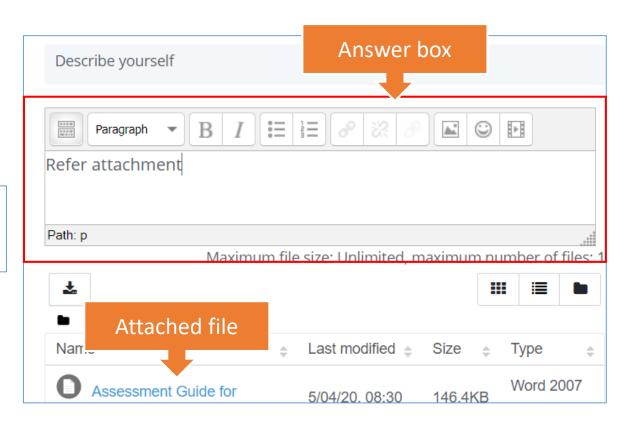

Question **1**Not yet answered

Marked out of 1.00

Flag question

7. I uploaded my answer in the question but *not yet* answered shown in summary of attempt.

3 Not yet answered

ELEARN staff: Do not leave the answer box empty. (at least key in dot(.)