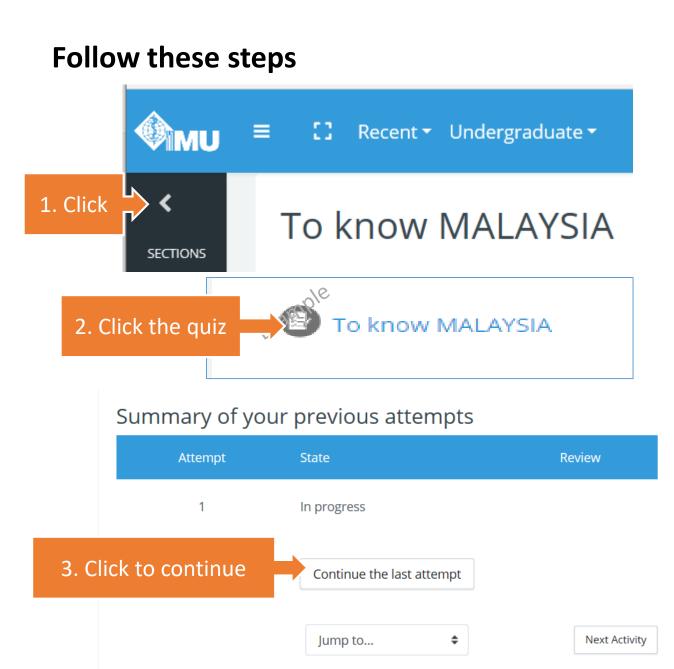

ELEARN staff: Refer steps shown here

4. My page is hang. I cannot do anything. What should I do?

#### **ELEARN** staff:

Follow the steps below:

- i. Close the browser.
- ii. Login to ELEARN portal
- iii. Go to the module and assessment
- iv. Click **Continue the last attempt**

5. How can I save my answer?