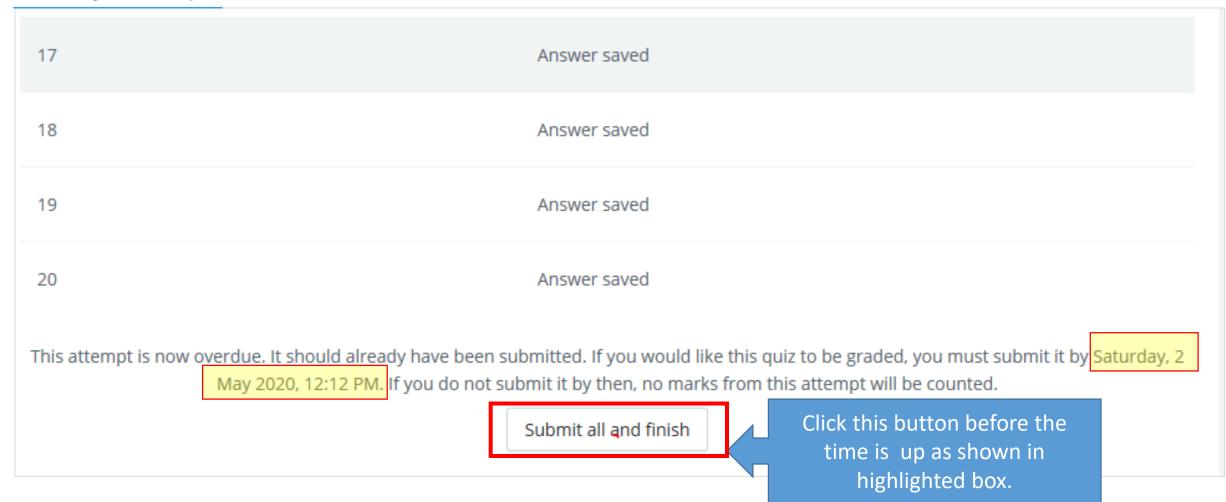

#### Summary of attempt

If you are failed to click by the time, your attempts is overdue and not completed.

1. I cannot access/login ELEARN portal.

ELEARN staff: Have you tried to login to your IMU email? If not, kindly inform ITS department (<a href="mailto:helpdesk@imu.edu.my">helpdesk@imu.edu.my</a>) to unlock/reset your password.